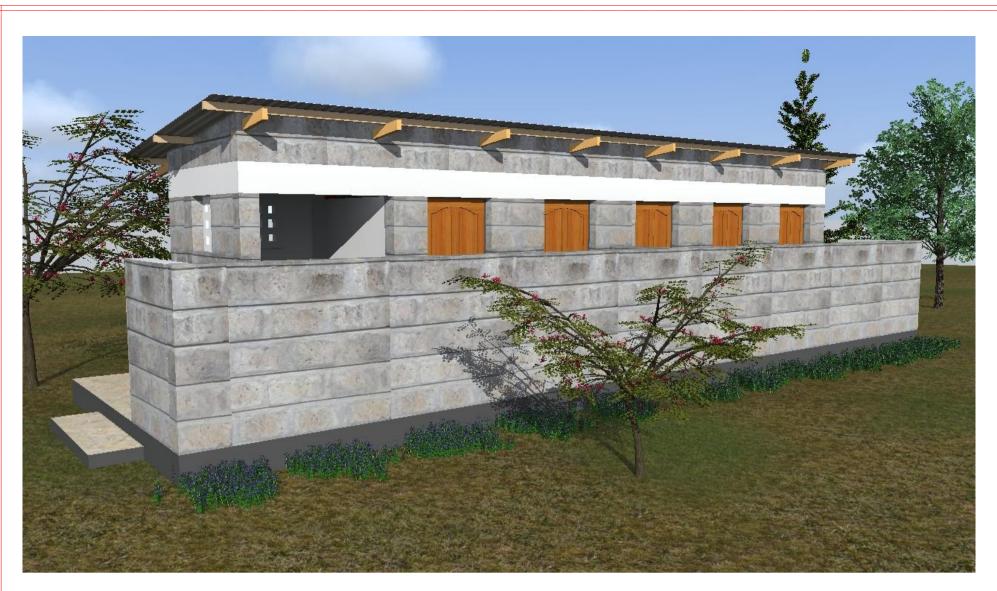

## PIT LATRINE VIEW 1

| PIT LATRINE VIEW 2 |                                                           |              |                  |           |                                                                                                  |  |
|--------------------|-----------------------------------------------------------|--------------|------------------|-----------|--------------------------------------------------------------------------------------------------|--|
| PROJECT:           | PROPOSED CONSTRUCTION OF STANDARD GRAINS STORAGE FACILITY |              |                  |           |                                                                                                  |  |
| TITLE:             | 3D's IMPRESSION                                           | DESIGNED BY: | Eng. Musungu     |           | Ministry of Agriculture, Livestock, fisheries<br>& Cooperatives.                                 |  |
| DATE:              | JULY, 2021                                                | Rendered by  | Francis. K Ngigi | LIARAMBEE | Kenya cereals enhancement programme-<br>resilient agricultural livelihood window<br>(KCEP- CRAL) |  |