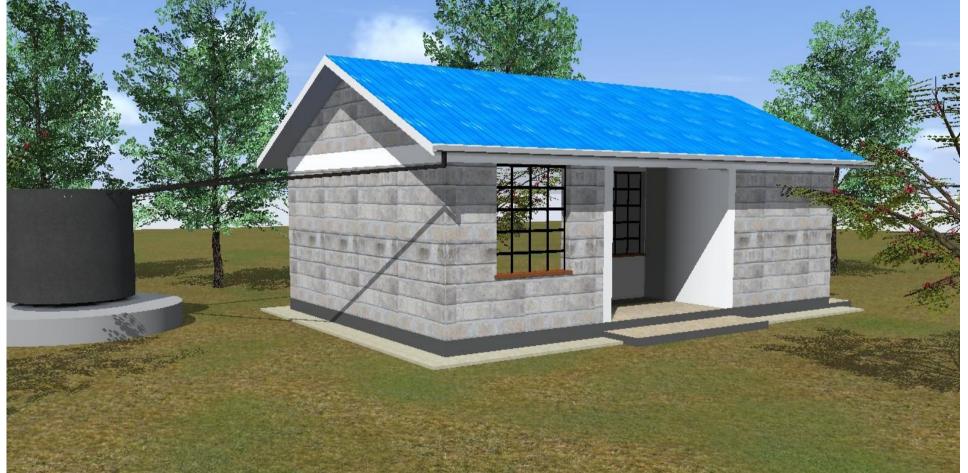

## **OFFICE VIEW 1**

| OFFICE VIEW 2 |                                                           |              |                  |       |                                                                                                  |  |
|---------------|-----------------------------------------------------------|--------------|------------------|-------|--------------------------------------------------------------------------------------------------|--|
|               |                                                           |              |                  |       |                                                                                                  |  |
| DDOIFCT       |                                                           |              |                  |       |                                                                                                  |  |
| PROJECT:      | PROPOSED CONSTRUCTION OF STANDARD GRAINS STORAGE FACILITY |              |                  |       |                                                                                                  |  |
| TITLE:        | 3D's IMPRESSION                                           | DESIGNED BY: | Eng. Musungu     | LANDE | Ministry of Agriculture, Livestock, fisheries<br>& Cooperatives.                                 |  |
| DATE:         | JULY, 2021                                                | Rendered by  | Francis. K Ngigi |       | Kenya cereals enhancement programme-<br>resilient agricultural livelihood window<br>(KCEP- CRAL) |  |