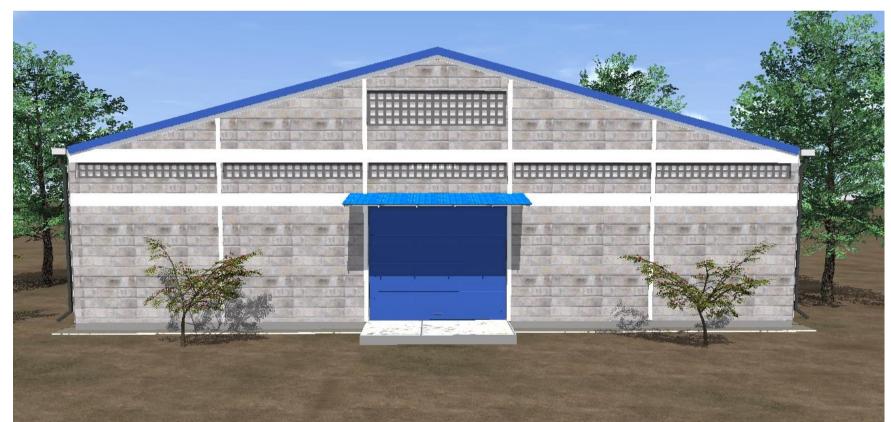

**STORE VIEW 1** 

| STORE VIEW 2 |                                                           |              |                  |              |                                                                                                  |  |
|--------------|-----------------------------------------------------------|--------------|------------------|--------------|--------------------------------------------------------------------------------------------------|--|
|              |                                                           |              |                  |              |                                                                                                  |  |
| PROJECT:     | PROPOSED CONSTRUCTION OF STANDARD GRAINS STORAGE FACILITY |              |                  |              |                                                                                                  |  |
| TITLE:       | 3D's IMPRESSION                                           | DESIGNED BY: | Eng. Musungu     | <b>KANDE</b> | Ministry of Agriculture, Livestock, fisheries<br>& Cooperatives.                                 |  |
| DATE:        | JULY, 2021                                                | Rendered by  | Francis. K Ngigi |              | Kenya cereals enhancement programme-<br>resilient agricultural livelihood window<br>(KCEP- CRAL) |  |