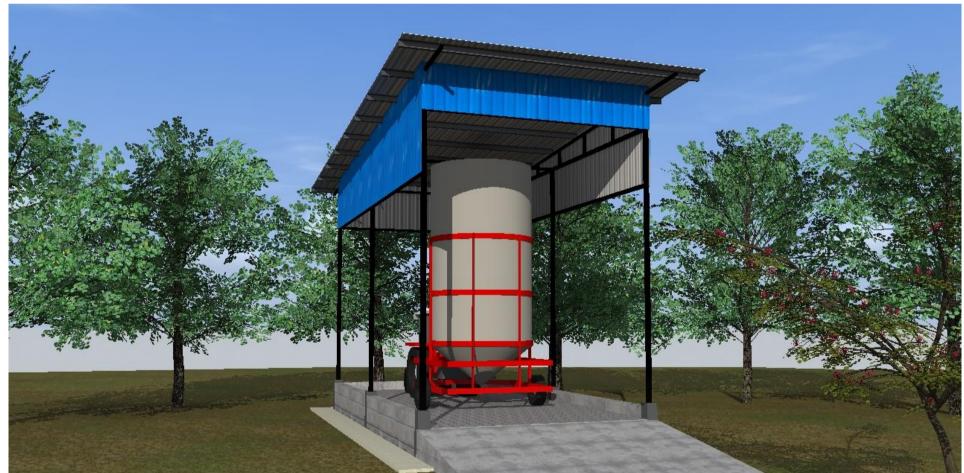

## DRYER SHED VIEW 1

| DRYER SHED VIEW 2 |                                                           |              |                  |          |                                                                                                  |  |  |
|-------------------|-----------------------------------------------------------|--------------|------------------|----------|--------------------------------------------------------------------------------------------------|--|--|
| PROJECT:          | PROPOSED CONSTRUCTION OF STANDARD GRAINS STORAGE FACILITY |              |                  |          |                                                                                                  |  |  |
| TITLE:            | 3D's IMPRESSION                                           | DESIGNED BY: | Eng. Musungu     |          | Ministry of Agriculture, Livestock, fisheries<br>& Cooperatives.                                 |  |  |
| DATE:             | JULY, 2021                                                | Rendered by  | Francis. K Ngigi | HARAMDEE | Kenya cereals enhancement programme-<br>resilient agricultural livelihood window<br>(KCEP- CRAL) |  |  |