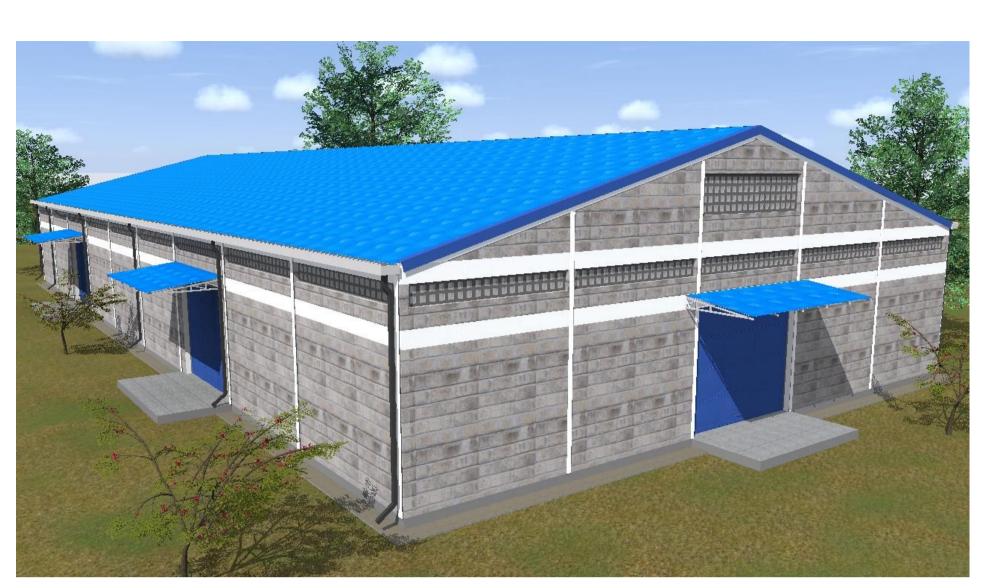

**STORE VIEW 1** 

| STORE VIEW 2 |                                                           |              |                  |              |                                                                                                  |  |
|--------------|-----------------------------------------------------------|--------------|------------------|--------------|--------------------------------------------------------------------------------------------------|--|
|              |                                                           |              |                  |              |                                                                                                  |  |
| PROJECT:     | PROPOSED CONSTRUCTION OF STANDARD GRAINS STORAGE FACILITY |              |                  |              |                                                                                                  |  |
| TITLE:       | 3D's IMPRESSION                                           | DESIGNED BY: | Eng. Musungu     | <b>KANDE</b> | Ministry of Agriculture, Livestock, fisheries<br>& Cooperatives.                                 |  |
| DATE:        | JULY, 2021                                                | Rendered by  | Francis. K Ngigi |              | Kenya cereals enhancement programme-<br>resilient agricultural livelihood window<br>(KCEP- CRAL) |  |