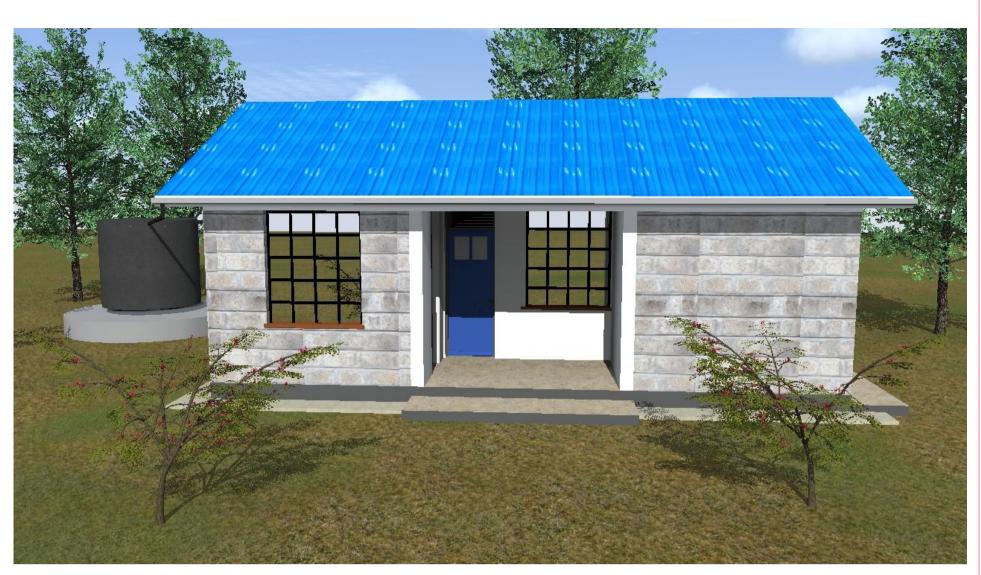

## **OFFICE VIEW 1**

| OFFICE VIEW 2 |                                                           |              |                  |       |                                                                                                  |  |
|---------------|-----------------------------------------------------------|--------------|------------------|-------|--------------------------------------------------------------------------------------------------|--|
|               |                                                           |              |                  |       |                                                                                                  |  |
| DDOIFCT       |                                                           |              |                  |       |                                                                                                  |  |
| PROJECT:      | PROPOSED CONSTRUCTION OF STANDARD GRAINS STORAGE FACILITY |              |                  |       |                                                                                                  |  |
| TITLE:        | 3D's IMPRESSION                                           | DESIGNED BY: | Eng. Musungu     | LANDE | Ministry of Agriculture, Livestock, fisheries<br>& Cooperatives.                                 |  |
| DATE:         | JULY, 2021                                                | Rendered by  | Francis. K Ngigi |       | Kenya cereals enhancement programme-<br>resilient agricultural livelihood window<br>(KCEP- CRAL) |  |