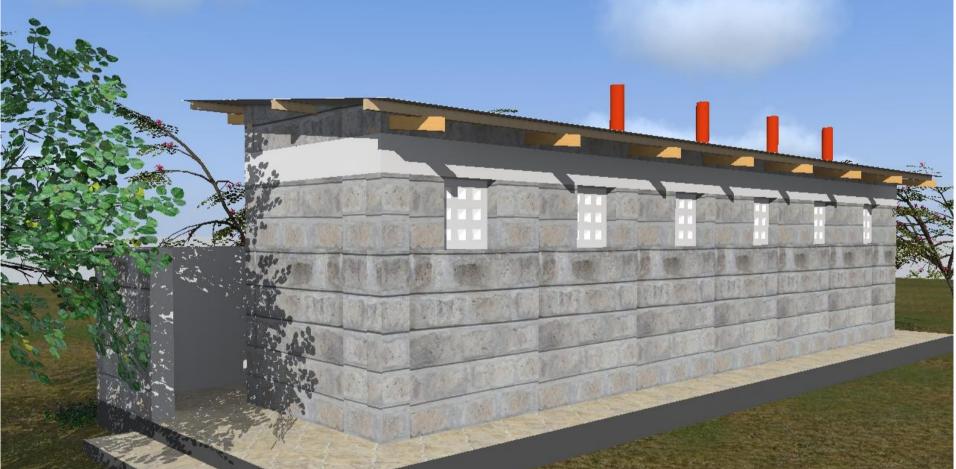

## PIT LATRINE VIEW 1

| PIT LATRINE VIEW 2 |                                                           |              |                  |           |                                                                                                  |  |
|--------------------|-----------------------------------------------------------|--------------|------------------|-----------|--------------------------------------------------------------------------------------------------|--|
| PROJECT:           | PROPOSED CONSTRUCTION OF STANDARD GRAINS STORAGE FACILITY |              |                  |           |                                                                                                  |  |
| TITLE:             | 3D's IMPRESSION                                           | DESIGNED BY: | Eng. Musungu     |           | Ministry of Agriculture, Livestock, fisheries<br>& Cooperatives.                                 |  |
| DATE:              | JULY, 2021                                                | Rendered by  | Francis. K Ngigi | LIARAMBEE | Kenya cereals enhancement programme-<br>resilient agricultural livelihood window<br>(KCEP- CRAL) |  |