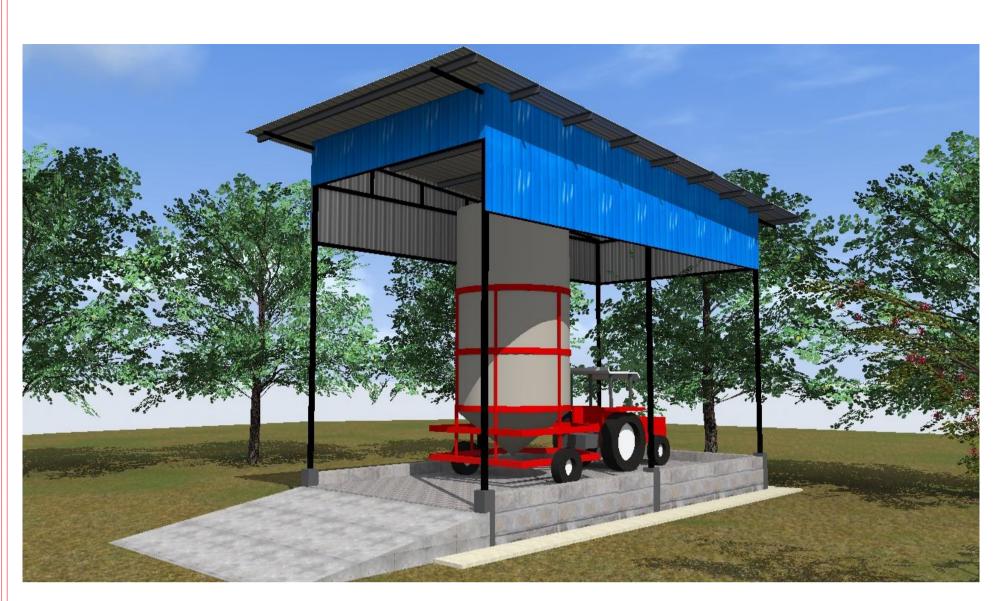

## DRYER SHED VIEW 1

| DRYER SHED VIEW 2 |                                                           |              |                  |          |                                                                                                  |  |  |
|-------------------|-----------------------------------------------------------|--------------|------------------|----------|--------------------------------------------------------------------------------------------------|--|--|
| PROJECT:          | PROPOSED CONSTRUCTION OF STANDARD GRAINS STORAGE FACILITY |              |                  |          |                                                                                                  |  |  |
| TITLE:            | 3D's IMPRESSION                                           | DESIGNED BY: | Eng. Musungu     |          | Ministry of Agriculture, Livestock, fisheries<br>& Cooperatives.                                 |  |  |
| DATE:             | JULY, 2021                                                | Rendered by  | Francis. K Ngigi | HARAMDEE | Kenya cereals enhancement programme-<br>resilient agricultural livelihood window<br>(KCEP- CRAL) |  |  |